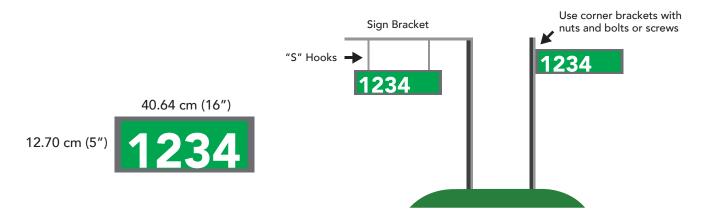

## Sign Specifications:

- Flat aluminum or metal sign blank of 40.64 cm X 12.70 cm (5" x 16")
- White numbers 10.16 cm (4") high on a green background
- Numbers and background to be made of engineering grade retro-reflective traffic sign sheeting

Municipal address number signs in the rural area shall be attached to a post which is clearly visible from both sides of the roadway. The sign should be next to the property line at the driveway.

150 Mary Street, Milton ON L9T 6Z5 905-878-7252 milton.ca