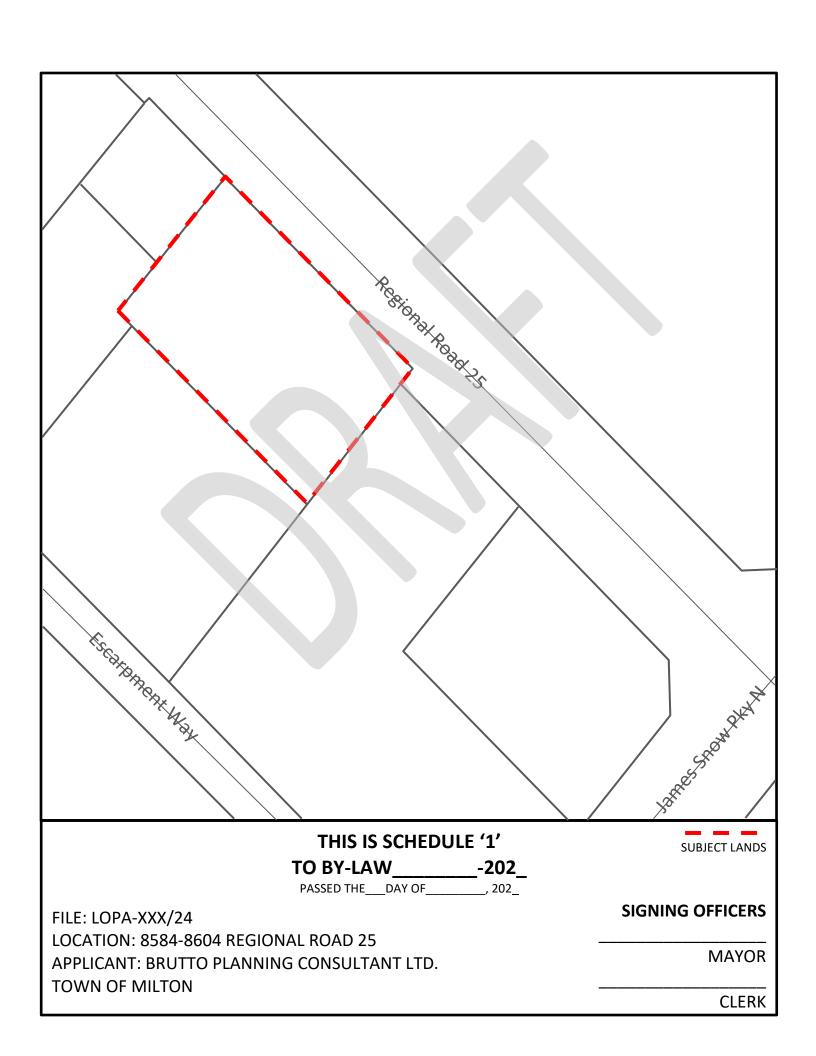

## **LOCATION OF THE AMENDMENT**

The subject property is located on the north-west corner of Regional Road 25 and James Snow Parkway N is approximately 0.78 hectares in size. The lands are legally described as Part Of Lot 4, Concession 2 Former Geographic Township Of Esquesing, Town Of Milton, Regional Municipality Of Halton, and municipally known as 8584-8604 Regional Road 25. The subject property is located within the Milton 401 Industrial / Business Park Secondary Plan.

#### **DETAILS OF THE AMENDMENT**

The Town of Milton Official Plan is hereby amended by Official Plan Amendment No. XX, pursuant to Sections 17 and 21 of the Planning Act, as amended, as follows:

- 1.0 Amending Schedule I1 "Urban Area Specific Policy Areas" by adding Specific Policy Area No. XX to the lands at 8584-8604 Regional Road 25 (Part of Lot 4, Concession 2 Former Geographic Township of Esquesing, Town of Milton, Regional Municipality of Halton) as shown on Schedule 'I1' attached hereto.
- 2.0 Text Change (Additions are shown in red underline and deletions are shown in yellow strikethrough)